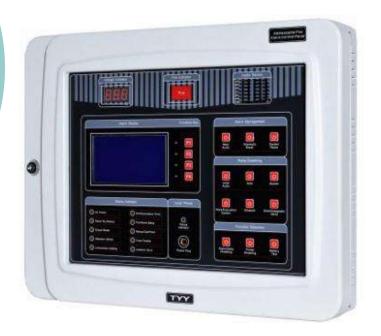

#### **Addressable FACP**

#### **YFR Series**

- Two-wire circuits for supper long transmission distance
- Composed sound alarm function
- I/O module
- Can store 2000 historical records
- A maximum of 2,048 addressable points
  Quality

Price