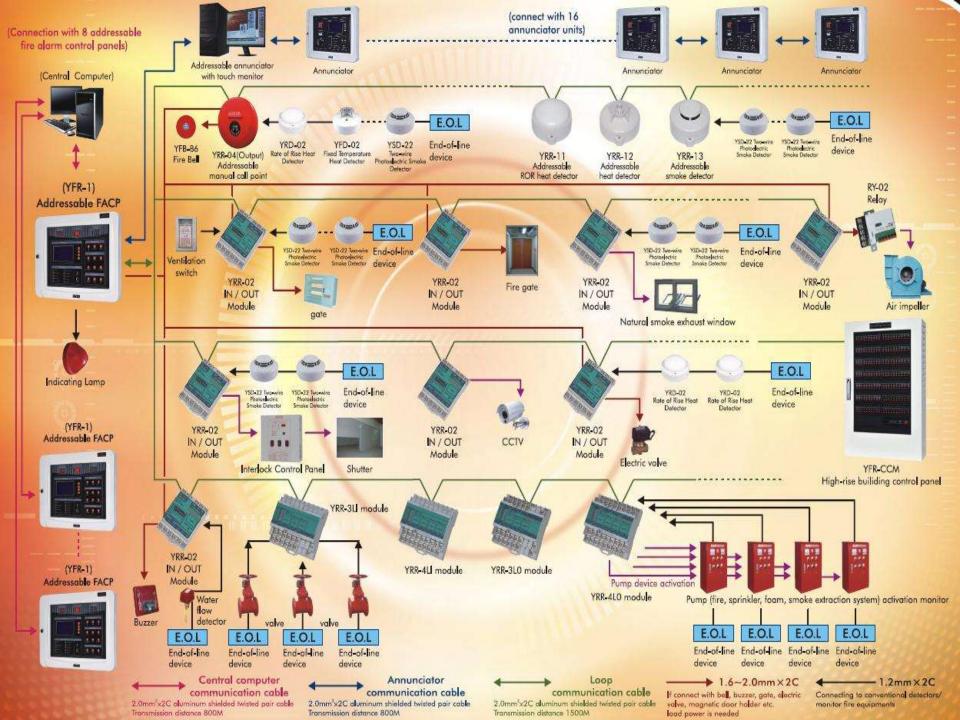

#### **Addressable FACP**

#### **YFR Series**

- Two-wire circuits for supper long transmission distance
- Composed sound alarm function
- I/O module
- Can store 2000 historical records
- A maximum of 2,048 addressable points
  Quality