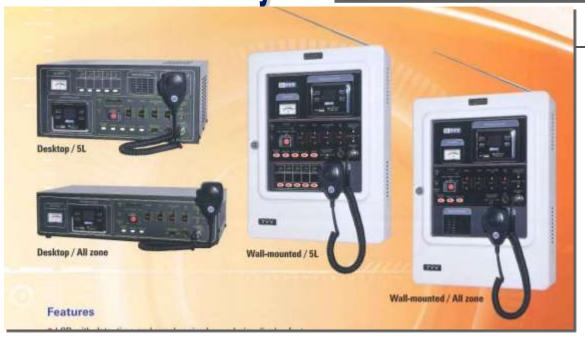

#### **Addressable FACP**

#### **YFR Series**

- Two-wire circuits for supper long transmission distance
- Composed sound alarm function
- I/O module
- Can store 2000 historical records
- A maximum of 2,048 addressable points
  Quality

#### **ABS Series**

|         | Wall Mount |         |
|---------|------------|---------|
| Addres  | 128/1L     | 256/1L  |
| ses/Loo | 512/2L     | 1024/4L |
| p       |            |         |
| 1Loop   |            |         |
| То      |            |         |
| 8 Loop  |            |         |