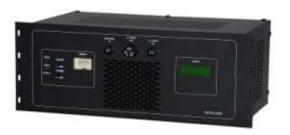

## Voice Evacuation System MP3/FM LCD Integrated Amplifier

- Battery Protection Function
- Speaker Overload Detection
- Multilingual Voice Content
- Emergency Voice Operation Panel

Quality Price

11100

#### **YEP-R3 Series**

- LCD display
- Equipped with Emergency alarm
- Build-in three-stage fire alarm
- Automatic fire alarm relay mode
- Output control
- Build- in recording software