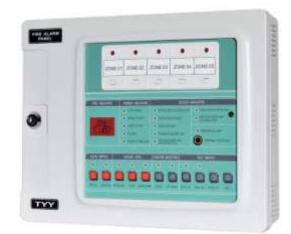

#### **Conventional FACP**

#### YF1 Series

- Two-stage alarm delay function
- Standby Battery Protection
- Protection against lightening surge
- Abnormal voltage inspection
- Quality control

#### YF3 Series

- Two-stage alarm delay function
- Integrated circuit indicators
- Digital error detection for voltage source
- Key- controlled function
- Walking test

#### **ABS Series**

YF3-0008L-A

YF4-0005L

YF1-0005L-A

Quality
Price
Service