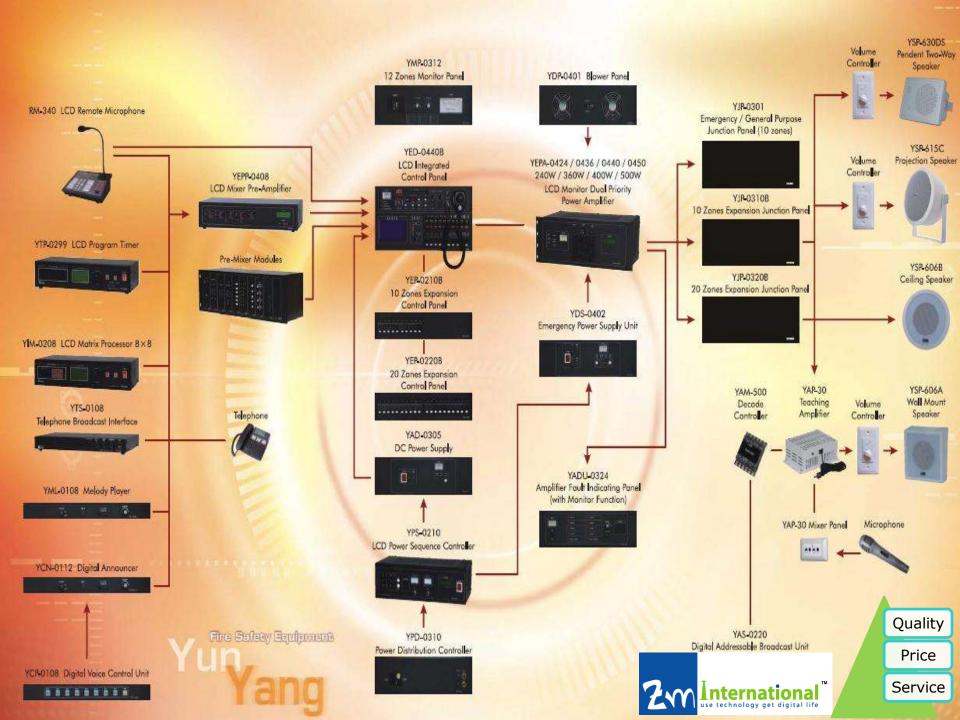

## Voice Evacuation System MP3/FM LCD Integrated Amplifier

- Battery Protection Function
- Speaker Overload Detection
- Multilingual Voice Content
- Emergency Voice Operation Panel

Quality Price

11100

## **Integrated Voice Evacuation System**

#### **YEP-R3 Series**

- LCD display
- Equipped with Emergency alarm
- Build-in three-stage fire alarm
- Automatic fire alarm relay mode
- Output control
- Build- in recording software

## PA System & Speaker

**Power Amplifier** 

**Ceiling Speaker** 

ATTENDAMENT OF THE PROPERTY OF

Wall Mount Speaker

**Remote Microphone** 

Quality Price

ISO 9001 Quality Certified