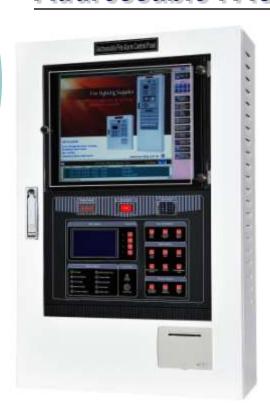

#### **Addressable FACP**

#### **YFR Series**

- Two-wire circuits for supper long transmission distance
- Composed sound alarm function
- I/O module
- Can store 2000 historical records
- A maximum of 2,048 addressable points
  Quality

Price