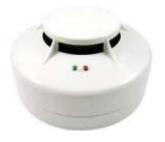

#### **Conventional Detector and Accessories**

Fire bell

Photoelectric Smoke Detector

**Indicating lamp** 

Telephone Set with jack

Fixed Temperature
Heat Detector

Fire manual station

Rate of Rise Heat Detector