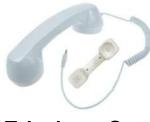

#### **Conventional Detector and Accessories**

Fire bell

Photoelectric Smoke Detector

**Indicating lamp** 

Telephone Set with jack

Fixed Temperature
Heat Detector

Fire manual station

Rate of Rise Heat Detector