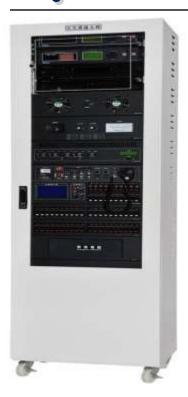

#### **YFR Series**

- Two-wire circuits for supper long transmission distance
- Composed sound alarm function
- I/O module
- Can store 2000 historical records
- A maximum of 2,048 addressable points
  Quality