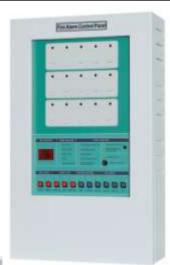

#### **Conventional FACP**

#### YF1 Series

- Two-stage alarm delay function
- Standby Battery Protection
- Protection against lightening surge
- Abnormal voltage inspection
- Quality control

#### YF3 Series

- Two-stage alarm delay function
- Integrated circuit indicators
- Digital error detection for voltage source
- Key- controlled function
- Walking test

#### **ABS Series**

YF3-0008L-A

YF4-0005L

YF1-0005L-A

Quality
Price
Service