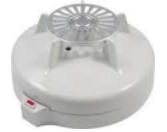

#### **Conventional Detector and Accessories**

Fire bell

Photoelectric Smoke Detector

**Indicating lamp** 

Telephone Set with jack

Fixed Temperature
Heat Detector

Fire manual station

Rate of Rise Heat Detector