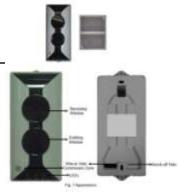

#### **Conventional Detector and Accessories**

Fire bell

Photoelectric Smoke Detector

**Indicating lamp** 

Telephone Set with jack

Fixed Temperature
Heat Detector

Fire manual station

Rate of Rise Heat Detector